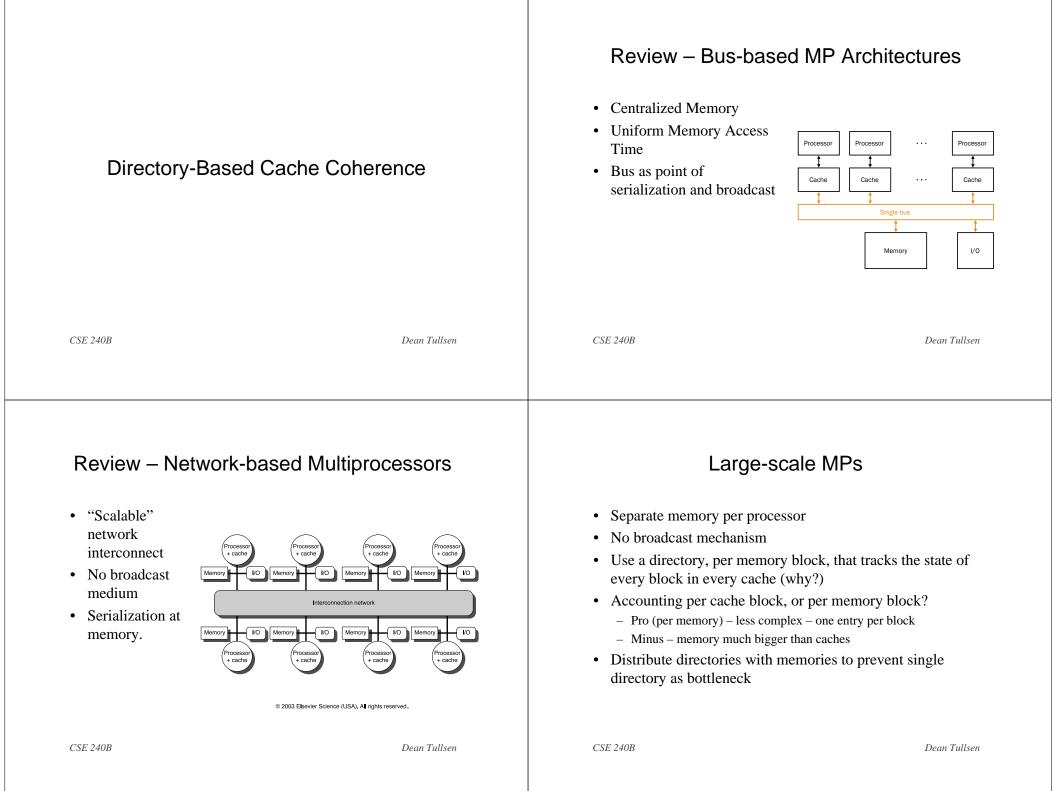

## Example Directory Protocol

- Uncached, shared, exclusive
- If uncached
  - Memory is valid
  - Can only receive read miss, write miss messages
- Shared
  - Memory value is valid
  - Can receive read miss, write miss
- Exclusive
  - Memory value is invalid
  - Read miss, write miss, writeback