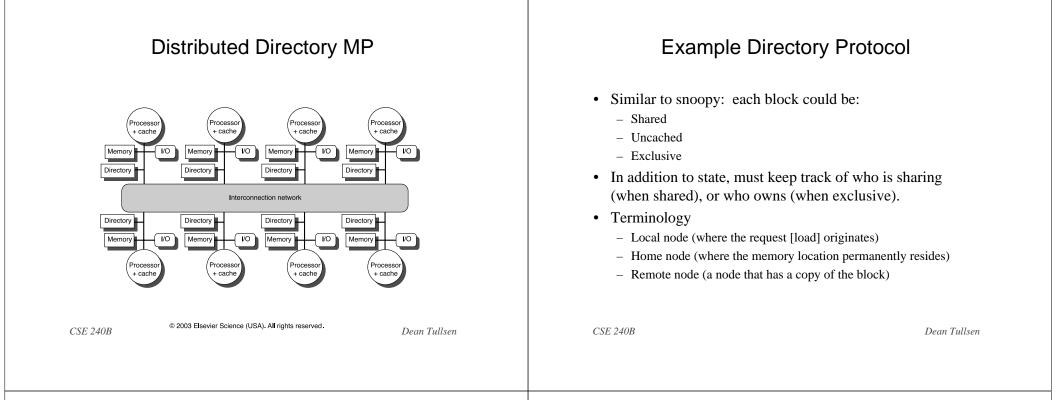

## Example Directory Protocol

- Uncached, shared, exclusive
- If uncached
  - Memory is valid
  - Can only receive read miss, write miss messages
- Shared
  - Memory value is valid
  - Can receive read miss, write miss
- Exclusive
  - Memory value is invalid
  - Read miss, write miss, writeback